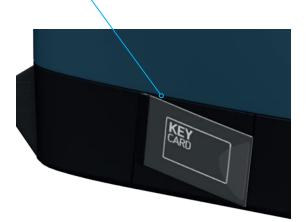

ble aluminium buckles ensure long-lasting performance, tailored specifically to the demands of professional tandem use. With a weight of just 580g it is quite lightweight.

In combination with the GUIDE and GUEST, the FLASHBAG can also serve as a packsack for the entire tandem equipment when the protectors are deflated beforehand.







# DETAILS

### Riser fixation

Loop to secure the risers.

### Storage compartment

Small zippered compartment for safely storing valuables or other small items

#### Drawstring

The drawstring allows for a wide opening for easy packing and quick closure.

## Closure system

Durable aluminum buckle with a reinforced attachment loop, making hooking in easier and more comfortable.

#### Key card pocket

Perfect for storing a lift card or labeling purposes.