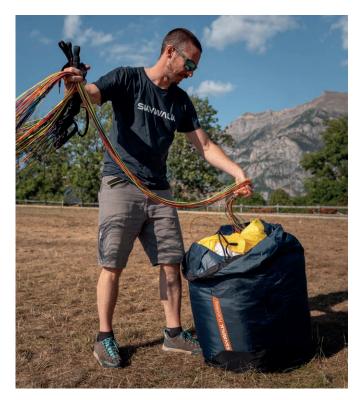

In combination with the GUIDE and GUEST, the FLASHBAG can also serve as a packsack for the entire tandem equipment when the protectors are deflated beforehand.