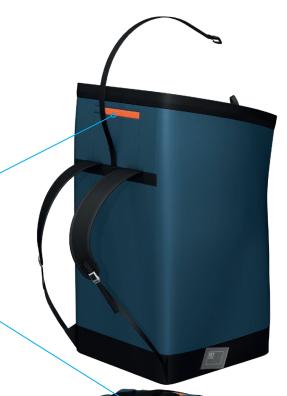

### Riser fixation

Loop to secure the risers.

## Closure system

Durable aluminum buckle with a reinforced attachment loop, making hooking in easier and more comfortable.