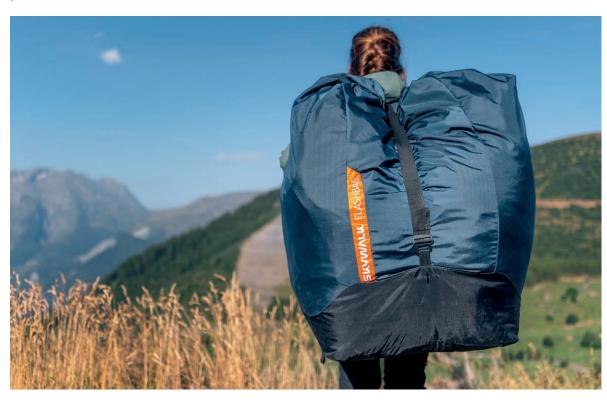

# STRUCTURE

The FLASHBAG is designed to enable tandem pilots to pack their wing quickly after landing. Its robust construction and durable aluminium buckles ensure long-lasting performance, tailored specifically to the demands of professional tandem use. With a weight of just 580g it is quite lightweight.

In combination with the GUIDE and GUEST, the FLASHBAG can also serve as a packsack for the entire tandem equipment when the protectors are deflated beforehand.